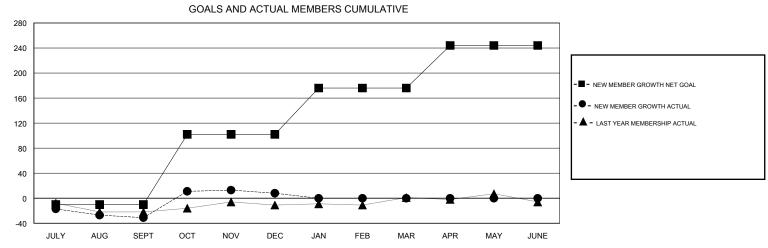

## Gary Wong **LOCATION MONTANA GMT CA** Clubs Members RESULTS FOR 2016-2017 RESULTS FOR 2016-2017 NEW CLUB GOAL NEW CLUBS DROPPED CLUBS NEW MEMBER GROWTH NEW MEMBER DROPPED QUARTER QUARTER NET GOAL (not reinstated GROWTH ACTUAL (not MEMBERS ACTUAL or transfers) reinstated or transfers) (including transfers) 0 0 0 -10 20 51 JULY/AUG/SEPT JULY/AUG/SEPT 2 2 0 112 78 39 OCT/NOV/DEC OCT/NOV/DEC 2 0 0 74 15 23 JAN/FEB/MAR JAN/FEB/MAR 0 0 1 68 0 APR/MAY/JUNE APR/MAY/JUNE 0