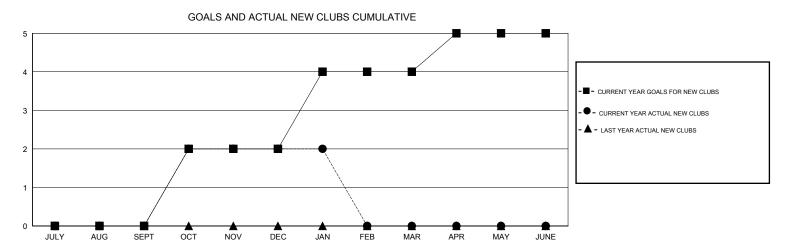

## Gary Wong **LOCATION MONTANA GMT CA** Clubs Members RESULTS FOR 2016-2017 RESULTS FOR 2016-2017 NEW CLUB GOAL NEW CLUBS DROPPED CLUBS NEW MEMBER GROWTH NEW MEMBER DROPPED QUARTER QUARTER NET GOAL (not reinstated GROWTH ACTUAL (not MEMBERS ACTUAL or transfers) reinstated or transfers) (including transfers) 0 0 0 -10 20 51 JULY/AUG/SEPT JULY/AUG/SEPT 2 2 0 112 78 39 OCT/NOV/DEC OCT/NOV/DEC 2 0 0 74 15 23 JAN/FEB/MAR JAN/FEB/MAR 0 0 1 68 0 APR/MAY/JUNE APR/MAY/JUNE 0